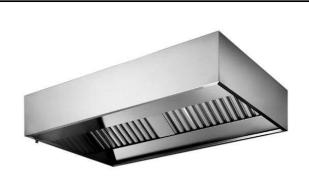

## Ventilation Equipment 304 S/S Wall Hood+Filters 1600X1600mm

| ITEM #  |  |  |
|---------|--|--|
| MODEL # |  |  |
| NAME #  |  |  |
| SIS #   |  |  |
|         |  |  |
| AIA#    |  |  |

640203 (EPF1616)

304 stainless steel Wall Hood with filters

## Item No.

Constructed in 304 AISI stainless steel. Continuously welded joints. Equipped with labyrinth filters (positioned on front) in 304 AISI stainless steel, blind panels in 304 AISI stainless steel, grease collecting trough all around and condensate drain sleeve. The rear baffle directs the fumes towards the filter surface, condensing the steam which is then conveyed through the outer ducting into the discharge. Suitable for use where large volumes of steam must be exhausted (i.e. ovens, dishwashers, pan washers, etc.)