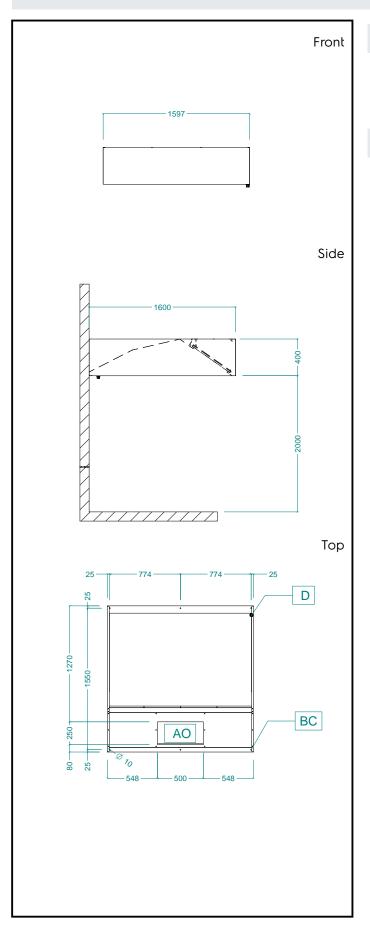

# **Key Information:**

External dimensions, Width:

640203 (EPF1616) 1600 mm

External dimensions, Depth: 1600 mm

External dimensions, Height: 400 mm

Net weight: 69 kg